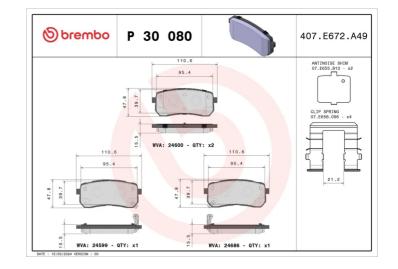

## **Technical specifications** Thickness EAN code Axle 8020584083932 Rear 16 mm Width Height Braking system 111 mm **48** mm Mando Accessories With accessories Wear indicator WVA number With anti-squeal Acoustic 24599,24600,24686 shim With piston clip