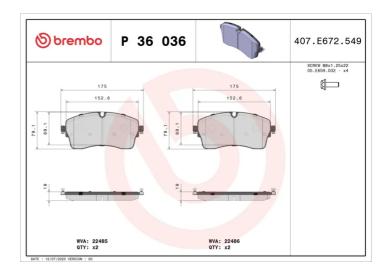

## **Technical specifications**

| EAN code<br><b>8020584116531</b> | Axle<br>Front                    | Thickness<br><b>19</b> mm                                                   |
|----------------------------------|----------------------------------|-----------------------------------------------------------------------------|
| Width <b>175</b> mm              | Height <b>79</b> mm              | Braking system <b>ATE</b>                                                   |
| Wear indicator<br><b>Without</b> | WVA number<br><b>22486,22485</b> | Accessories With accessories With brake caliper bolts With anti-squeal shim |