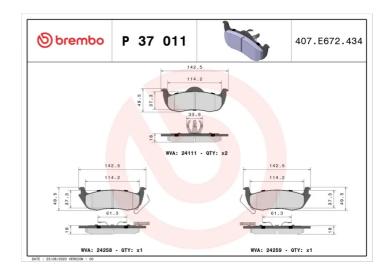

## **BRAKE PAD P 37 011**

## **Technical specifications**

| EAN code<br><b>8020584060902</b> | Axle<br>Rear                           | Thickness <b>18</b> mm                                             |
|----------------------------------|----------------------------------------|--------------------------------------------------------------------|
| Width<br>143 mm                  | Height<br><b>49</b> mm                 | Braking system<br><b>Kelsey Hayes</b>                              |
| Wear indicator Without           | WVA number<br><b>24258,24577,24259</b> | Accessories With piston clip With accessories With anti-squea shim |