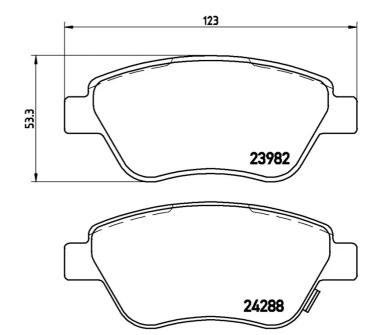

## **Technical specifications**

| EAN code                          | Axle                      | Thickness                                                                                  |
|-----------------------------------|---------------------------|--------------------------------------------------------------------------------------------|
| <b>8020584121702</b>              | Front                     | <b>18</b> mm                                                                               |
| Width                             | Height                    | Braking system                                                                             |
| <b>123</b> mm                     | <b>53</b> mm              | <b>Bosch</b>                                                                               |
| Wear indicator<br><b>Acoustic</b> | WVA number<br>24288,23982 | Accessories<br>With accessories<br>With brake caliper<br>bolts<br>With anti-squeal<br>shim |