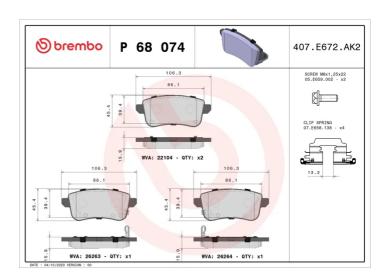

## **BRAKE PAD P 68 074**

## **Technical specifications**

EAN code Axle Thickness
8020584122877 Rear 16 mm

Width Height Braking system
106 mm 45 mm TRW

Accessories

Wear indicator WVA number
Acoustic 22104,26264,26263

With accessories With anti-squeal shim