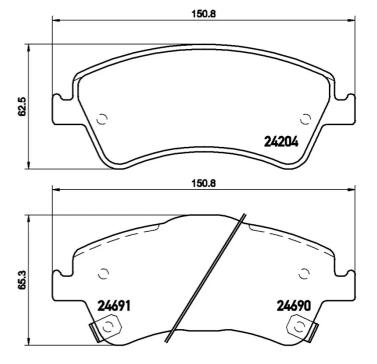

## **Technical specifications**

EAN code Thickness **8020584062197 19** mm

Width Height Braking system

151 mm 65 mm Bosch

Wear indicator WVA number Accessories

Acoustic 24692,24691,24204 With anti-squeal shim