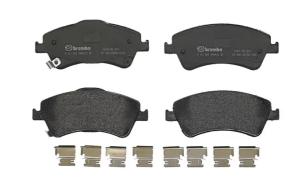

## **BRAKE PAD P 83 081**

## The P 83 081 brake pad is synonymous with reliability

The Brembo brake pad guarantees ultimate safety when braking thanks to the use of more than 100 different compounds, designed according to the type of vehicle and use. Stopping distances reduced to a minimum, maximum driving comfort and silent operation are the most important features of Brembo materials. Brembo brake pads are supplied together with an extensive range of accessories and assembly kits for professional-standard installation.

- ✓ OE-equivalent
- Brembo quality
- ECE-R90 certificate
- Safety
- Performance
- ✓ Comfort