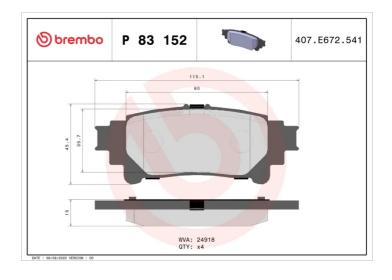

## **BRAKE PAD P 83 152**

## **Technical specifications**

| EAN code<br><b>8020584110843</b> | Axle<br><b>Rear</b>     | Thickness<br><b>15</b> mm         |
|----------------------------------|-------------------------|-----------------------------------|
| Width 115 mm                     | Height<br><b>46</b> mm  | Braking system<br><b>Akebono</b>  |
| Wear indicator Without           | WVA number <b>24918</b> | Accessories With anti-squeal shim |