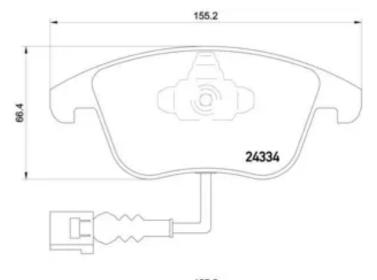

## **Technical specifications**

| EAN code<br>8020584109618         | Thickness<br><b>20</b> mm       |                                                                                 |
|-----------------------------------|---------------------------------|---------------------------------------------------------------------------------|
| Width<br>155 mm                   | Height<br><b>66</b> mm          | Braking system<br><b>Teves</b>                                                  |
| Wear indicator<br><b>Electric</b> | WVA number<br>24557,24333,24334 | Accessories<br>With piston clip<br>With accessories<br>With anti-squeal<br>shim |