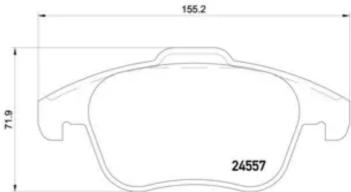

## **Technical specifications**

| EAN code<br>8020584109618         | Thickness<br><b>20</b> mm       |                                                                                 |
|-----------------------------------|---------------------------------|---------------------------------------------------------------------------------|
| Width<br>155 mm                   | Height<br><b>66</b> mm          | Braking system<br><b>Teves</b>                                                  |
| Wear indicator<br><b>Electric</b> | WVA number<br>24557,24333,24334 | Accessories<br>With piston clip<br>With accessories<br>With anti-squeal<br>shim |