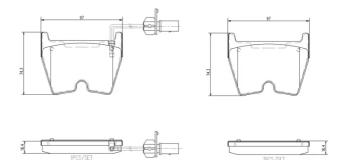

## **Technical specifications**

| EAN code<br><b>8020584112595</b>  | Axle<br>Front                    | Thickness 17 mm                         |
|-----------------------------------|----------------------------------|-----------------------------------------|
| Width<br><b>97</b> mm             | Height<br><b>74</b> mm           | Braking system<br>Brembo                |
| Wear indicator<br><b>Electric</b> | WVA number<br><b>23751,24516</b> | Accessories<br>With anti-squeal<br>shim |