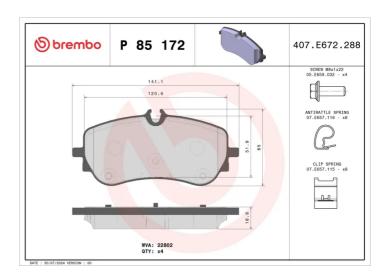

## **BRAKE PAD P 85 172**

## **Technical specifications**

| recilincal sp                    | ecilications        |                                                                             |
|----------------------------------|---------------------|-----------------------------------------------------------------------------|
| EAN code                         | Axle                | Thickness                                                                   |
| 8020584069929                    | Rear                | <b>19</b> mm                                                                |
| Width                            | Height              | Braking system                                                              |
| <b>141</b> mm                    | <b>65</b> mm        | Bosch                                                                       |
| Wear indicator<br><b>Without</b> | WVA number<br>22802 | Accessories With accessories With brake caliper bolts With anti-squeal shim |