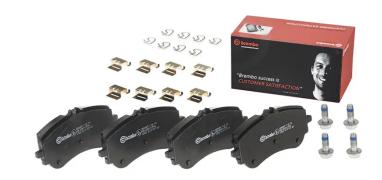

## The P 85 172 brake pad is synonymous with reliability

The Brembo brake pad guarantees ultimate safety when braking thanks to the use of more than 100 different compounds, designed according to the type of vehicle and use. Stopping distances reduced to a minimum, maximum driving comfort and silent operation are the most important features of Brembo materials. Brembo brake pads are supplied together with an extensive range of accessories and assembly kits for professional-standard installation.

- ✓ OE-equivalent
- Brembo quality
- ✓ ECE-R90 certificate
- Safety
- Performance
- ✓ Comfort
- ✓ With accessories

## **Technical specifications**

| recilincal sp                    | ecilications        |                                                                             |
|----------------------------------|---------------------|-----------------------------------------------------------------------------|
| EAN code                         | Axle                | Thickness                                                                   |
| 8020584069929                    | Rear                | <b>19</b> mm                                                                |
| Width                            | Height              | Braking system                                                              |
| <b>141</b> mm                    | <b>65</b> mm        | Bosch                                                                       |
| Wear indicator<br><b>Without</b> | WVA number<br>22802 | Accessories With accessories With brake caliper bolts With anti-squeal shim |