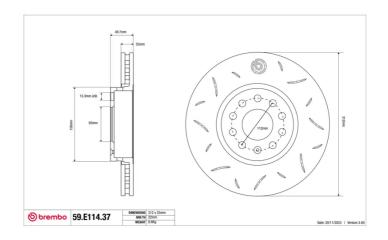

## **Technical specifications**

Diameter Thickness (TH) Height (A)
312 mm 25 mm 58 mm

Number of holes (C) Brake disc type

Centering

Solid

65 mm

Min. thickness Tightening torque Axle

22,8 mm 120 Nm Front