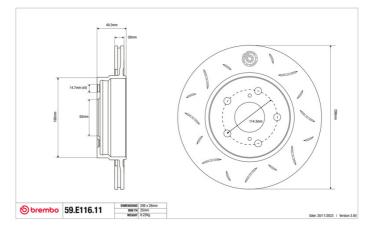

## SPORT | TY3 BRAKE DISC 59.E116.11

The 59.E116.11 brake disc is synonymous with reliability

Type-3 slotting used to distinguish the Brembo SPORT | TY3 brake disc is widely used in professional motorsports. It therefore offers superior initial response with excellent release characteristics, improving braking performance while giving the vehicle an aggressive appearance. The Brembo logo on the braking surface adds an exclusive and unique touch to the vehicle. The SPORT | TY3 brake discs are plug-and-play since they replace OE discs directly.