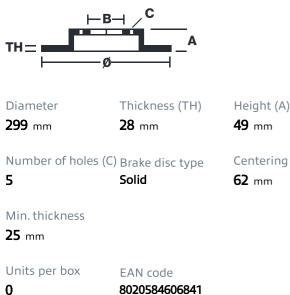

## SPORT | TY3 BRAKE DISC 59.E116.11

The 59.E116.11 brake disc is synonymous with reliability

Type-3 slotting used to distinguish the Brembo SPORT | TY3 brake disc is widely used in professional motorsports. It therefore offers superior initial response with excellent release characteristics, improving braking performance while giving the vehicle an aggressive appearance. The Brembo logo on the braking surface adds an exclusive and unique touch to the vehicle. The SPORT | TY3 brake discs are plug-and-play since they replace OE discs directly.