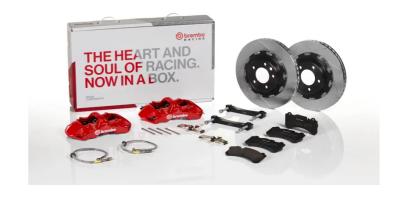

## UPGRADE GT KIT 1M2.8023A\_

## The 1M2.8023A\_ GT kit is synonymous with superior performance

Complete braking systems, comprising components derived from the world of motorsports and offering unrivalled levels of technology on the market. They feature aluminium radial-mounted fixed calipers, with opposing pistons. Depending on the type of system and the required performance level, the calipers can either be in two-parts, monoblock or even monoblock machined from solid billet metal. The uprated brake discs can be integral (one-piece) or composite, drilled or slotted.

## **Technical specifications**

Axle Diameter Thickness (TH)

**Front** 355 mm 32 mm

Caliper pistons Disc type Caliper type

6 2 pieces Monoblock

**COMPATIBLE VEHICLES**