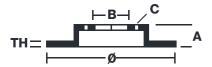

## **Technical specifications**

Axle Diameter Thickness (TH)

Front 405 mm 34 mm

Caliper pistons Disc type Caliper type

6 2 pieces Monoblock