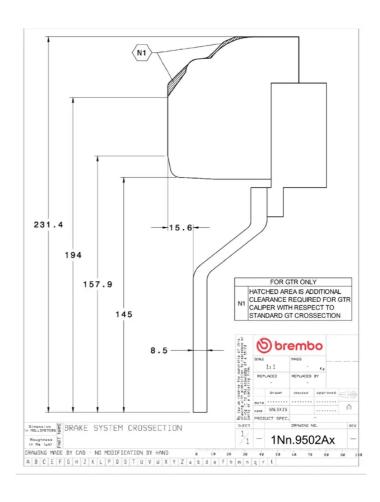

## **Technical specifications**

Axle Diameter Thickness (TH)

Front 405 mm 34 mm

Caliper pistons Disc type Caliper type

6 2 pieces Monoblock