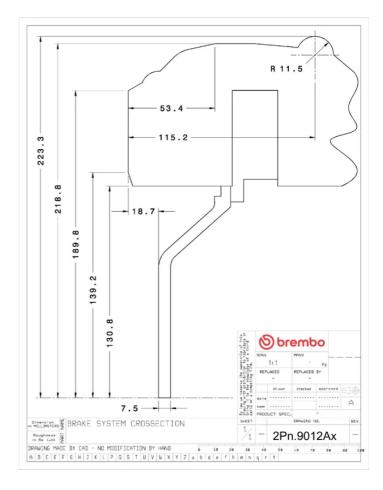

## () brembo

## UPGRADE GT KIT 2P3.9012A\_

The 2P3.9012A\_ GT kit is synonymous with superior performance

Complete braking systems, comprising components derived from the world of motorsports and offering unrivalled levels of technology on the market. They feature aluminium radial-mounted fixed calipers, with opposing pistons. Depending on the type of system and the required performance level, the calipers can either be in two-parts, monoblock or even monoblock machined from solid billet metal. The uprated brake discs can be integral (one-piece) or composite, drilled or slotted.

- Brembo quality
- Safety
- Performance
- Comfort
- Sports driving
- Sporty look

Available in 4 colours

2P3.9012A1

2P3.9012A2

2P3.9012A3

2P3.9012A5





## **Technical specifications**