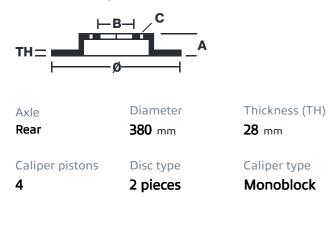

## () brembo

## UPGRADE GT KIT 2P3.9012A\_

The 2P3.9012A\_ GT kit is synonymous with superior performance

Complete braking systems, comprising components derived from the world of motorsports and offering unrivalled levels of technology on the market. They feature aluminium radial-mounted fixed calipers, with opposing pistons. Depending on the type of system and the required performance level, the calipers can either be in two-parts, monoblock or even monoblock machined from solid billet metal. The uprated brake discs can be integral (one-piece) or composite, drilled or slotted.

- Brembo quality
- Safety
- Performance
- Comfort
- Sports driving
- Sporty look

Available in 4 colours

2P3.9012A1

2P3.9012A2

2P3.9012A3

2P3.9012A5





## **Technical specifications**