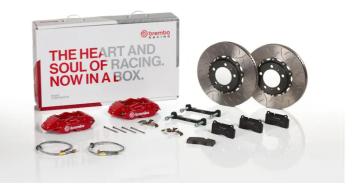

## UPGRADE GT KIT 2P3.9012A\_

The 2P3.9012A\_ GT kit is synonymous with superior performance

Complete braking systems, comprising components derived from the world of motorsports and offering unrivalled levels of technology on the market. They feature aluminium radial-mounted fixed calipers, with opposing pistons. Depending on the type of system and the required performance level, the calipers can either be in two-parts, monoblock or even monoblock machined from solid billet metal. The uprated brake discs can be integral (one-piece) or composite, drilled or slotted.

- Brembo quality
- Safety
- Performance
- Comfort
- Sports driving
- Sporty look

Available in 4 colours

2P3.9012A1

2P3.9012A2

2P3.9012A3

2P3.9012A5