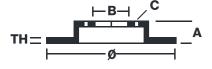

## **Technical specifications**

Diameter Ø
282 mm

Thickness (TH)

**6** mm

Number of holes

6

Hole diameter

8,6 mm

Centering (B)

Brake disc type

**157** mm

Fixed

Surface width

Holes fixing (C)

8,6 mm

Units per box