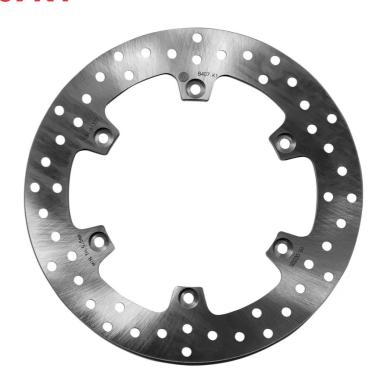

## **SERIE ORO FIXED 68B407K1**

## The 68B407K1 brake disc is synonymous with reliability

Brembo Serie Oro brake discs are fully interchangeable with an Original Equipment brake disc. The Serie Oro fixed discs are made from a single piece of stainless steel. Resulting from a specific study of machining tolerances, the special conformation of Brembo discs allows braking torque to be transmitted more effectively while offering better resistance to thermal and mechanical stress. The Serie Oro was the range with which Brembo entered the racing world in the mid-1970s, quickly becoming the industry benchmark for discs.

## **Technical specifications**

Diameter Ø
282 mm

Thickness (TH)

**6** mm

Number of holes

6

Hole diameter

8,6 mm

Centering (B)

Brake disc type

**157** mm

Fixed

Surface width

Holes fixing (C)

8,6 mm

Units per box