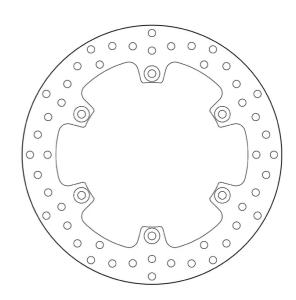

## **SERIE ORO FIXED 68B407K1**

## The 68B407K1 brake disc is synonymous with reliability

Brembo Serie Oro brake discs are fully interchangeable with an Original Equipment brake disc. The Serie Oro fixed discs are made from a single piece of stainless steel. Resulting from a specific study of machining tolerances, the special conformation of Brembo discs allows braking torque to be transmitted more effectively while offering better resistance to thermal and mechanical stress. The Serie Oro was the range with which Brembo entered the racing world in the mid-1970s, quickly becoming the industry benchmark for discs.

## **Technical specifications**

Diameter Ø
282 mm

Thickness (TH)

**6** mm

Number of holes

6

Hole diameter

8,6 mm

Centering (B)

Brake disc type

**157** mm

Fixed

Surface width

Holes fixing (C)

8,6 mm

Units per box