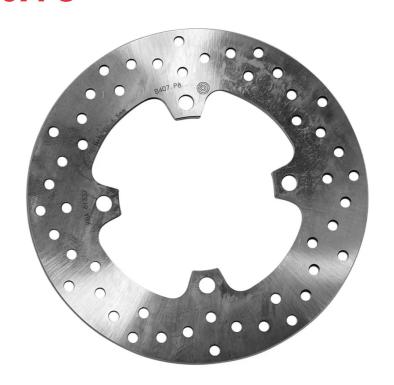

## **SERIE ORO FIXED 68B407P8**

## The 68B407P8 brake disc is synonymous with reliability

Brembo Serie Oro brake discs are fully interchangeable with an Original Equipment brake disc. The Serie Oro fixed discs are made from a single piece of stainless steel. Resulting from a specific study of machining tolerances, the special conformation of Brembo discs allows braking torque to be transmitted more effectively while offering better resistance to thermal and mechanical stress. The Serie Oro was the range with which Brembo entered the racing world in the mid-1970s, quickly becoming the industry benchmark for discs.

## **Technical specifications**

Diameter Ø 220 mm

Thickness (TH)

**5** mm

Number of holes

Brake disc type

Fixed

Hole diameter 10,5 mm

Centering (B)

100 mm

Holes fixing (C)

Surface width

10,5 mm

Units per box

**COMPATIBLE VEHICLES**