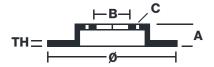

## **Technical specifications**

Diameter Ø 220 mm

Thickness (TH)

**5** mm

Number of holes

Brake disc type

Fixed

Hole diameter 10,5 mm

Centering (B)

100 mm

Holes fixing (C)

Surface width

10,5 mm

Units per box

**COMPATIBLE VEHICLES**