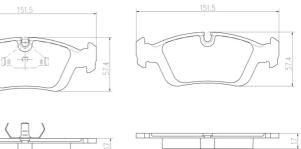

## **Technical specifications**

EAN code Thickness **8020584112700 17** mm

Width Height Braking system

152 mm Teves

Accessories

Wear indicator WVA number With piston clip With accessories Without 21292 With apticational