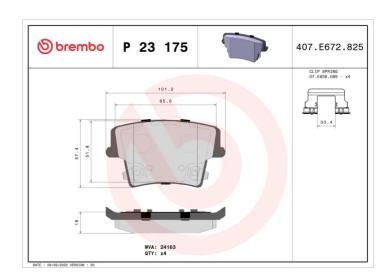

## **BRAKE PAD P 23 175**

## **Technical specifications**

| EAN code<br><b>8020584084564</b> | Axle<br><b>Rear</b>        | Thickness 18 mm                                                     |
|----------------------------------|----------------------------|---------------------------------------------------------------------|
| Width 101 mm                     | Height 58 mm               | Braking system Bosch                                                |
| Wear indicator Acoustic          | WVA number<br><b>24163</b> | Accessories With anti-squeal shim With piston clip With accessories |