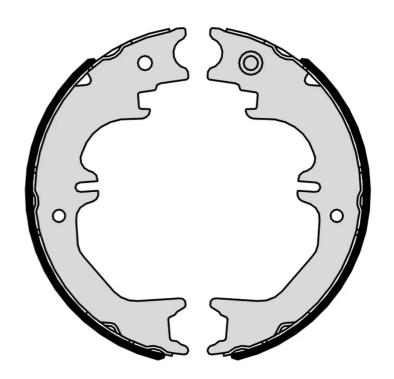

## SHOE S 83 563

## The S 83 563 brake shoe is synonymous with reliability

Brembo brake shoes of original equipment quality guarantee the safe and reliable performance of your drum braking system. All Brembo brake shoes are accompanied by a ECE-R90 homologation certificate.

## **Technical specifications**

EAN code

8432509652039

Rear

Diameter

230 mm

Width

**45** mm