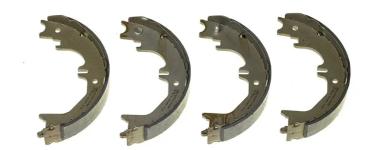

## SHOE S 83 563

## The S 83 563 brake shoe is synonymous with reliability

Brembo brake shoes of original equipment quality guarantee the safe and reliable performance of your drum braking system. All Brembo brake shoes are accompanied by a ECE-R90 homologation certificate.

## **Technical specifications**

EAN code

8432509652039

Rear

Diameter

230 mm

Width

**45** mm