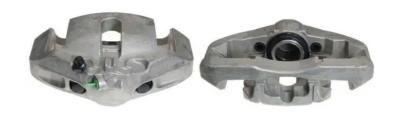

## CALIPER F 06 205

## The F 06 205 caliper is synonymous with reliability

Designed to provide the same performance as new calipers, Brembo remanufactured calipers embody an alternative solution to replacing broken or worn parts with new ones. The brake caliper remanufacturing process involves cleaning and applying a surface treatment to the caliper body, and the renewing of all worn internal components with new ones. The final testing at the end of this process guarantees a Brembo certified product.

## **Technical specifications**

| EAN code          | Axle           | Diameter     |
|-------------------|----------------|--------------|
| 8020584502068     | Front          | <b>60</b> mm |
|                   | -              |              |
| Number of pistons | Braking system | Position     |
| 1                 | ATE            | Right        |