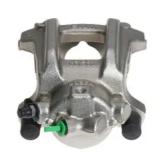

## CALIPER F 06 245

## The F 06 245 caliper is synonymous with reliability

Designed to provide the same performance as new calipers, Brembo remanufactured calipers embody an alternative solution to replacing broken or worn parts with new ones. The brake caliper remanufacturing process involves cleaning and applying a surface treatment to the caliper body, and the renewing of all worn internal components with new ones. The final testing at the end of this process guarantees a Brembo certified product.

## **Technical specifications**

| EAN code          | Axle           | Diameter     |
|-------------------|----------------|--------------|
| 8020584538012     | Rear           | <b>44</b> mm |
|                   |                |              |
| Number of pistons | Braking system | Position     |
| 1                 | ATE            | Right        |