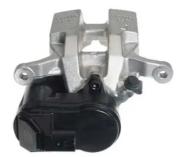

## CALIPER F 06 287

The F 06 287 caliper is synonymous with reliability

Designed to provide the same performance as new calipers, Brembo remanufactured calipers embody an alternative solution to replacing broken or worn parts with new ones. The brake caliper remanufacturing process involves cleaning and applying a surface treatment to the caliper body, and the renewing of all worn internal components with new ones. The final testing at the end of this process guarantees a Brembo certified product.

## **Technical specifications**

| EAN code          | Axle           | Diameter     |
|-------------------|----------------|--------------|
| 8020584553190     | <b>Rear</b>    | <b>42</b> mm |
| Number of pistons | Braking system | Position     |
| <b>1</b>          | MANDO          | <b>Right</b> |