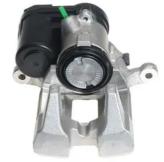

## CALIPER F 06 287

The F 06 287 caliper is synonymous with reliability

Designed to provide the same performance as new calipers, Brembo remanufactured calipers embody an alternative solution to replacing broken or worn parts with new ones. The brake caliper remanufacturing process involves cleaning and applying a surface treatment to the caliper body, and the renewing of all worn internal components with new ones. The final testing at the end of this process guarantees a Brembo certified product.

## **Technical specifications**

| EAN code          | Axle           | Diameter     |
|-------------------|----------------|--------------|
| 8020584553190     | <b>Rear</b>    | <b>42</b> mm |
| Number of pistons | Braking system | Position     |
| <b>1</b>          | MANDO          | <b>Right</b> |