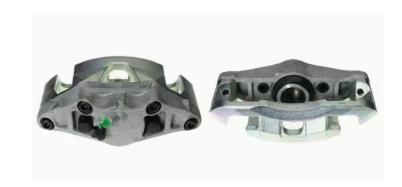

## CALIPER F 24 140

## The F 24 140 caliper is synonymous with reliability

Designed to provide the same performance as new calipers, Brembo remanufactured calipers embody an alternative solution to replacing broken or worn parts with new ones. The brake caliper remanufacturing process involves cleaning and applying a surface treatment to the caliper body, and the renewing of all worn internal components with new ones. The final testing at the end of this process guarantees a Brembo certified product.