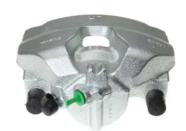

## CALIPER F 24 190

## The F 24 190 caliper is synonymous with reliability

Designed to provide the same performance as new calipers, Brembo remanufactured calipers embody an alternative solution to replacing broken or worn parts with new ones. The brake caliper remanufacturing process involves cleaning and applying a surface treatment to the caliper body, and the renewing of all worn internal components with new ones. The final testing at the end of this process guarantees a Brembo certified product.

## **Technical specifications**

| EAN code          | Axle  | Diameter     |
|-------------------|-------|--------------|
| 8020584540022     | Front | <b>57</b> mm |
| Number of pistons | 3 3   | Position     |
| 1                 | ATE   | Left         |