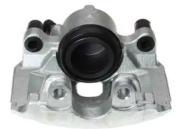

## CALIPER F 24 190

## The F 24 190 caliper is synonymous with reliability

Designed to provide the same performance as new calipers, Brembo remanufactured calipers embody an alternative solution to replacing broken or worn parts with new ones. The brake caliper remanufacturing process involves cleaning and applying a surface treatment to the caliper body, and the renewing of all worn internal components with new ones. The final testing at the end of this process guarantees a Brembo certified product.

## **Technical specifications**

| EAN code          | Axle  | Diameter     |
|-------------------|-------|--------------|
| 8020584540022     | Front | <b>57</b> mm |
| Number of pistons | 3 3   | Position     |
| 1                 | ATE   | Left         |