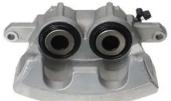

## CALIPER F 28 150

## The F 28 150 caliper is synonymous with reliability

Designed to provide the same performance as new calipers, Brembo remanufactured calipers embody an alternative solution to replacing broken or worn parts with new ones. The brake caliper remanufacturing process involves cleaning and applying a surface treatment to the caliper body, and the renewing of all worn internal components with new ones. The final testing at the end of this process guarantees a Brembo certified product.

## **Technical specifications**

| EAN code          | Axle           | Diameter     |
|-------------------|----------------|--------------|
| 8020584546239     | Front          | <b>42</b> mm |
|                   |                |              |
| Number of pistons | Braking system | Position     |
| 2                 | PBR            | Left         |