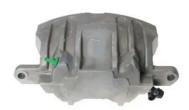

## CALIPER F 28 150

## The F 28 150 caliper is synonymous with reliability

Designed to provide the same performance as new calipers, Brembo remanufactured calipers embody an alternative solution to replacing broken or worn parts with new ones. The brake caliper remanufacturing process involves cleaning and applying a surface treatment to the caliper body, and the renewing of all worn internal components with new ones. The final testing at the end of this process guarantees a Brembo certified product.

## **Technical specifications**

| EAN code          | Axle           | Diameter     |
|-------------------|----------------|--------------|
| 8020584546239     | Front          | <b>42</b> mm |
|                   |                |              |
| Number of pistons | Braking system | Position     |
| 2                 | PBR            | Left         |