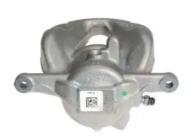

## CALIPER F 50 331

## The F 50 331 caliper is synonymous with reliability

Designed to provide the same performance as new calipers, Brembo remanufactured calipers embody an alternative solution to replacing broken or worn parts with new ones. The brake caliper remanufacturing process involves cleaning and applying a surface treatment to the caliper body, and the renewing of all worn internal components with new ones. The final testing at the end of this process guarantees a Brembo certified product.