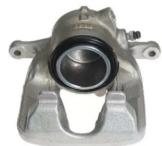

## CALIPER F 50 331

## The F 50 331 caliper is synonymous with reliability

Designed to provide the same performance as new calipers, Brembo remanufactured calipers embody an alternative solution to replacing broken or worn parts with new ones. The brake caliper remanufacturing process involves cleaning and applying a surface treatment to the caliper body, and the renewing of all worn internal components with new ones. The final testing at the end of this process guarantees a Brembo certified product.