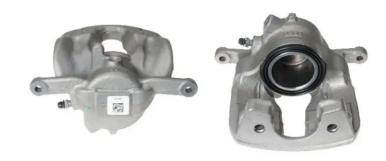

## CALIPER F 50 334

## The F 50 334 caliper is synonymous with reliability

Designed to provide the same performance as new calipers, Brembo remanufactured calipers embody an alternative solution to replacing broken or worn parts with new ones. The brake caliper remanufacturing process involves cleaning and applying a surface treatment to the caliper body, and the renewing of all worn internal components with new ones. The final testing at the end of this process guarantees a Brembo certified product.

## **Technical specifications**

| EAN code          | Axle           | Diameter     |
|-------------------|----------------|--------------|
| 8020584516454     | Front          | <b>60</b> mm |
| Number of pistons | Braking system | Position     |
| 1                 | TRW            | Left         |