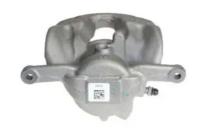

## CALIPER F 50 335

## The F 50 335 caliper is synonymous with reliability

Designed to provide the same performance as new calipers, Brembo remanufactured calipers embody an alternative solution to replacing broken or worn parts with new ones. The brake caliper remanufacturing process involves cleaning and applying a surface treatment to the caliper body, and the renewing of all worn internal components with new ones. The final testing at the end of this process guarantees a Brembo certified product.

## **Technical specifications**

| EAN code          | Axle  | Diameter     |
|-------------------|-------|--------------|
| 8020584516461     | Front | <b>60</b> mm |
| Number of pistons | 2 3   | Position     |
| 1                 | TRW   | Right        |