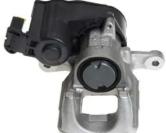

## CALIPER F 61 293

The F 61 293 caliper is synonymous with reliability

Designed to provide the same performance as new calipers, Brembo remanufactured calipers embody an alternative solution to replacing broken or worn parts with new ones. The brake caliper remanufacturing process involves cleaning and applying a surface treatment to the caliper body, and the renewing of all worn internal components with new ones. The final testing at the end of this process guarantees a Brembo certified product.

## **Technical specifications**

| EAN code          | Axle           | Diameter     |
|-------------------|----------------|--------------|
| 8020584538531     | Rear           | <b>38</b> mm |
|                   |                |              |
| Number of pistons | Braking system | Position     |
| 1                 | BOSCH          | Right        |