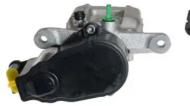

## CALIPER F 61 293

The F 61 293 caliper is synonymous with reliability

Designed to provide the same performance as new calipers, Brembo remanufactured calipers embody an alternative solution to replacing broken or worn parts with new ones. The brake caliper remanufacturing process involves cleaning and applying a surface treatment to the caliper body, and the renewing of all worn internal components with new ones. The final testing at the end of this process guarantees a Brembo certified product.

## **Technical specifications**

| EAN code          | Axle           | Diameter     |
|-------------------|----------------|--------------|
| 8020584538531     | Rear           | <b>38</b> mm |
|                   |                |              |
| Number of pistons | Braking system | Position     |
| 1                 | BOSCH          | Right        |