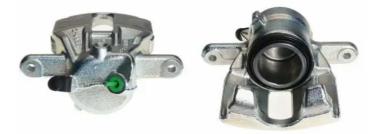

## CALIPER F 68 102

The F 68 102 caliper is synonymous with reliability

Designed to provide the same performance as new calipers, Brembo remanufactured calipers embody an alternative solution to replacing broken or worn parts with new ones. The brake caliper remanufacturing process involves cleaning and applying a surface treatment to the caliper body, and the renewing of all worn internal components with new ones. The final testing at the end of this process guarantees a Brembo certified product.

- OE-equivalent
- Brembo quality
- Safety
- Durability
- New components

## **Technical specifications**

| EAN code          | Axle           | Diameter     |
|-------------------|----------------|--------------|
| 8020584526330     | Front          | <b>54</b> mm |
|                   |                |              |
| Number of pistons | Braking system | Position     |
| 1                 | TRW            | Left         |