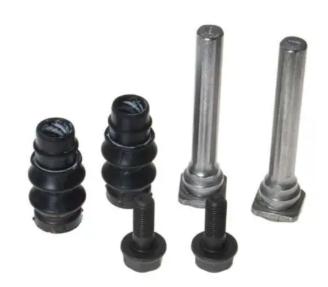

## GUIDE SLEEVE KIT F SV 056

Repair kit for calipers F SV 056. The reliability of a Brembo product.

Brembo offers spare parts professionals 4 families of kits, comprising caliper components most subject to wear and deterioration, such as the sliding guide pins on floating calipers, the dust covers, the piston seals and the pistons themselves. A complete set of new components for rapid, safe and professional repairs.

## **Technical specifications**

EAN code Axle Diameter 8020584562062 Front and rear mm

Position

Left

**COMPATIBLE VEHICLES**