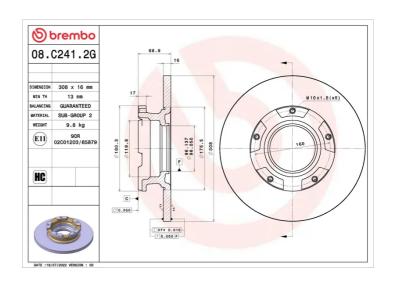

## **Technical specifications**

| EAN code                     | Axle<br><b>Rear</b>          | Diameter Ø  308 mm           |
|------------------------------|------------------------------|------------------------------|
| Thickness (TH)  16 mm        | Height (A)<br><b>68,9</b> mm | Number of holes (C) <b>5</b> |
| Brake disc type <b>Solid</b> | Centering (B) <b>96</b> mm   | Min. thickness  13 mm        |