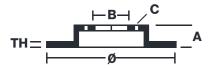

## **Technical specifications**

| EAN code                     | Axle<br><b>Rear</b>          | Diameter Ø  308 mm           |
|------------------------------|------------------------------|------------------------------|
| Thickness (TH)  16 mm        | Height (A)<br><b>68,9</b> mm | Number of holes (C) <b>5</b> |
| Brake disc type <b>Solid</b> | Centering (B) <b>96</b> mm   | Min. thickness  13 mm        |