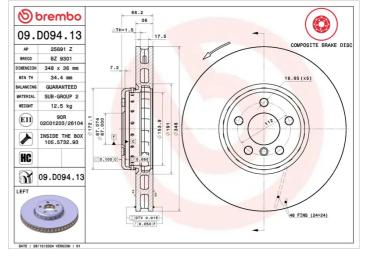

## BRAKE DISC COMPOSITE 09.D094.13

#### **Technical specifications**

| Thickness (TH)    | Height (A)    |
|-------------------|---------------|
| <b>36</b> mm      | <b>66</b> mm  |
| Brake disc type   | Centering (B) |
| <b>Ventilated</b> | <b>67</b> mm  |

|        | Diameter Ø                      |
|--------|---------------------------------|
| t      | <b>348</b> mm                   |
| A)     | Number of holes (C)<br><b>5</b> |
| ig (B) | Min. thickness                  |

### **34,4** mm