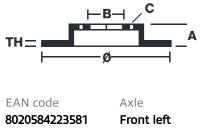

#### **Technical specifications**

| Thickness (TH)    | Height (A)    |
|-------------------|---------------|
| <b>36</b> mm      | <b>66</b> mm  |
| Brake disc type   | Centering (B) |
| <b>Ventilated</b> | <b>67</b> mm  |

|        | Diameter Ø                      |
|--------|---------------------------------|
| t      | <b>348</b> mm                   |
| A)     | Number of holes (C)<br><b>5</b> |
| ig (B) | Min. thickness                  |

### **34,4** mm