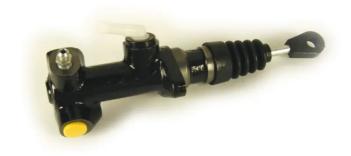

## BRAKE MASTER CYLINDER C 85 016

## The C 85 016 brake master cylinder is synonymous with reliability

Brembo's hydraulic range not only contains braking system components, but also clutch components, including clutch pipes and cylinders, as well as the brake master cylinder. All Brembo brake master cylinders are subjected to rigid operating, tightness (hydraulic and pneumatic) and durability tests.