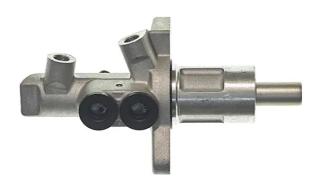

## CLUTCH MASTER CYLINDER M 06 030

The M 06 030 brake master cylinder is synonymous with reliability

For the braking system to work well, all the components of the brake master cylinder must meet the highest standards of quality and strength. All Brembo brake master cylinders are subjected to complete in-line checks which guarantee conformity to the strictest standards.