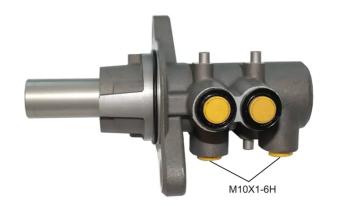

## **Technical specifications**

EAN code Diameter 8432509666340 Axle 22,2 mm

Threading Braking system Material

10 X 1-6H (2) BOSCH Aluminium

**COMPATIBLE VEHICLES** 