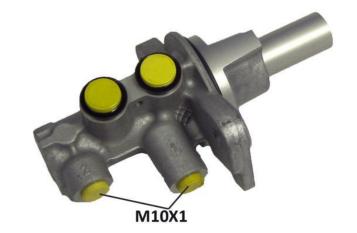

## **Technical specifications**

EAN code
8432509636176

Axle

Diameter
20,64 mm

Threading
Braking system
Material
10 X 1 (2)
Bosch
Aluminium