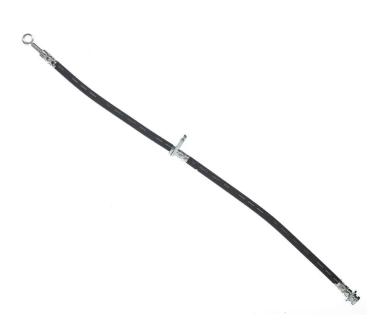

## **Technical specifications**

| EAN code             | Axle                     | Length        |
|----------------------|--------------------------|---------------|
| 8432509656235        | Front, Rear              | <b>570</b> mm |
| Threading 1<br>F10X1 | Threading 2<br><b>10</b> |               |