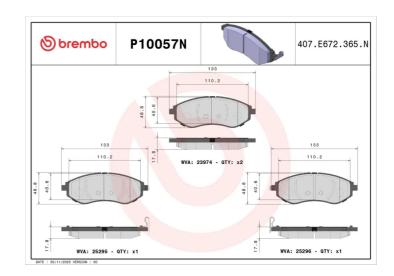

## **Technical specifications**

| Wear indicator <b>Acoustic</b>   | WVA number 23974,25295,25296 | Accessories With anti-squeal  |
|----------------------------------|------------------------------|-------------------------------|
| Width<br>133 mm                  | Height<br><b>49</b> mm       | Braking system <b>Akebono</b> |
| EAN code<br><b>8020584088098</b> | Axle<br>Front                | Thickness  18 mm              |