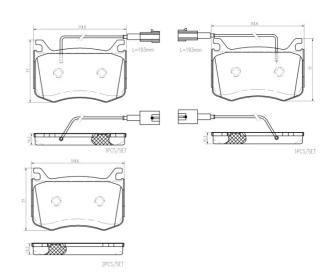

## **Technical specifications**

Thickness EAN code Axle 8020584115442 Front 15 mm Width Height

Braking system Brembo 115 mm **77** mm

Accessories Wear indicator WVA number With anti-squeal Electric 22091,22092,22093