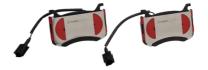

## **Technical specifications**

Thickness EAN code Axle 8020584115442 Front 15 mm Width Height

Braking system Brembo 115 mm **77** mm

Accessories Wear indicator WVA number With anti-squeal Electric 22091,22092,22093

shim

**COMPATIBLE VEHICLES** 