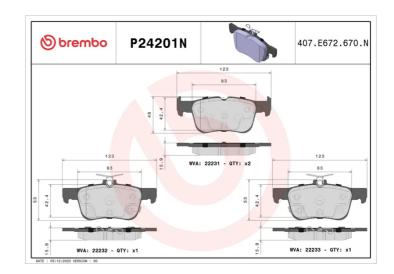

## **Technical specifications**

| EAN code      | Axle   | Thickness      |
|---------------|--------|----------------|
| 8020584069738 | Rear   | <b>16</b> mm   |
|               |        |                |
| Width         | Height | Braking system |

123 mm **53** mm **Teves** 

Accessories Wear indicator WVA number With anti-squeal Acoustic

22231,22232,22233 shim

**COMPATIBLE VEHICLES** 