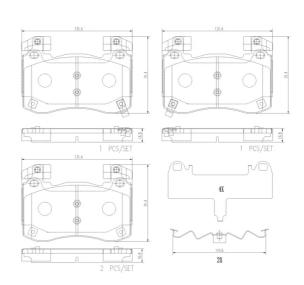

## **Technical specifications**

| EAN code<br><b>8020584118160</b>  | Axle<br>Front                   | Thickness<br>17 mm                                    |
|-----------------------------------|---------------------------------|-------------------------------------------------------|
| Width 131 mm                      | Height<br><b>91</b> mm          | Braking system<br>Brembo                              |
| Wear indicator<br><b>Acoustic</b> | WVA number<br>22860,22859,22858 | Accessories With anti-squeal shim With counterweights |