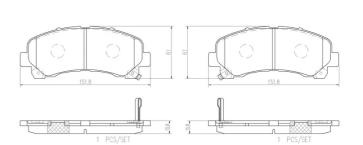

#### **Technical specifications**

| EAN code             | Axle         | Thickness      |
|----------------------|--------------|----------------|
| <b>8020584085103</b> | Front        | <b>16</b> mm   |
| Width                | Height       | Braking system |
| <b>152</b> mm        | <b>61</b> mm | <b>Akebono</b> |
|                      | 14070        | Accessories    |

Wear indicator Acoustic

WVA number 25150,25151,25149 Accessories With anti-squeal shim

2 PCS/SET