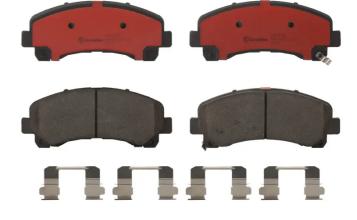

## BRAKE PAD PRIME CERAMIC P34007N

The P34007N NAO brake pad is synonymous with reliability

Brembo NAO brake pads stand out for their ultimate braking comfort, reduced friction wear and low dust mission, which makes for cleaner rims and reduced maintenance requirements. The advanced friction material in keeping with the strictest environmental standards is the main distinguishing feature of NAO compounds.

- Brembo quality
- Safety
- Comfort
- Durability
- Dust reduction
- With accessories

Wear indicator Acoustic

WVA number 25150,25151,25149 Accessories With anti-squeal shim

2 PCS/SET