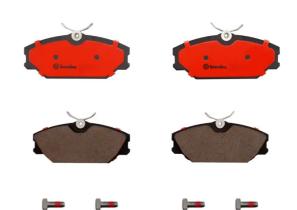

# BRAKE PAD PRIME CERAMIC P68027N

- ✓ OE-equivalent
- Brembo quality
- ✓ Safety
- ✓ Comfort
- ✓ Durability
- ✓ Dust reduction
- ✓ With accessories

#### **Technical specifications**

Thickness EAN code Axle 8020584099353 Front **18** mm

Width Height Braking system

**129** mm **56** mm Lucas

Accessories

Wear indicator WVA number

Without 23172

With accessories With anti-squeal shim

With brake caliper

bolts