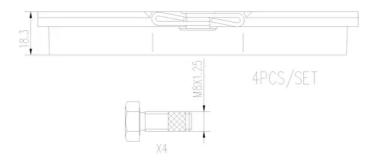

#### **Technical specifications**

Thickness EAN code Axle 8020584099353 Front **18** mm

Width Height Braking system

**129** mm **56** mm Lucas

Accessories

Wear indicator WVA number

Without 23172

With accessories With anti-squeal shim

With brake caliper

bolts