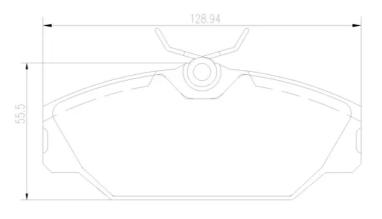

#### **Technical specifications**

Thickness EAN code Axle 8020584099353 Front **18** mm

Width Height Braking system

**129** mm **56** mm Lucas

Accessories

Wear indicator WVA number

Without 23172

With accessories With anti-squeal shim