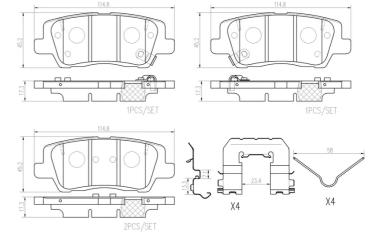

## **Technical specifications**

EAN code Axle Thickness **8020584113202 Rear 17** mm

Width Height 115 mm 45 mm

Wear indicator WVA number Accessories

Acoustic 25846,25847,25848 With anti-squeal shim

**COMPATIBLE VEHICLES** 