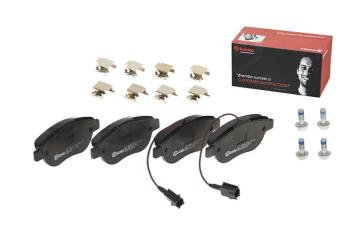

## The P 23 137 brake pad is synonymous with reliability

The Brembo brake pad guarantees ultimate safety when braking thanks to the use of more than 100 different compounds, designed according to the type of vehicle and use. Stopping distances reduced to a minimum, maximum driving comfort and silent operation are the most important features of Brembo materials. Brembo brake pads are supplied together with an extensive range of accessories and assembly kits for professional-standard installation.

## **Technical specifications**

| reemmear spe                      | e i i cationis            |                                                                             |
|-----------------------------------|---------------------------|-----------------------------------------------------------------------------|
| EAN code<br><b>8020584102985</b>  | Axle<br>Front             | Thickness<br><b>19</b> mm                                                   |
| Width<br>137 mm                   | Height <b>57</b> mm       | Braking system <b>Bosch</b>                                                 |
| Wear indicator<br><b>Electric</b> | WVA number<br>23708,23709 | Accessories With accessories With anti-squeal shim With brake caliper bolts |