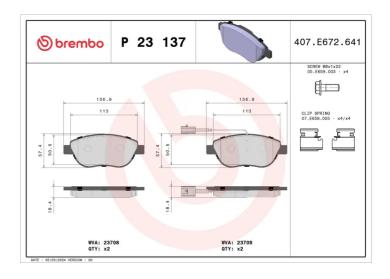

## **BRAKE PAD P 23 137**

## **Technical specifications**

| reemmear spe                      | e i i cationis            |                                                                             |
|-----------------------------------|---------------------------|-----------------------------------------------------------------------------|
| EAN code<br><b>8020584102985</b>  | Axle<br>Front             | Thickness<br><b>19</b> mm                                                   |
| Width<br>137 mm                   | Height <b>57</b> mm       | Braking system <b>Bosch</b>                                                 |
| Wear indicator<br><b>Electric</b> | WVA number<br>23708,23709 | Accessories With accessories With anti-squeal shim With brake caliper bolts |