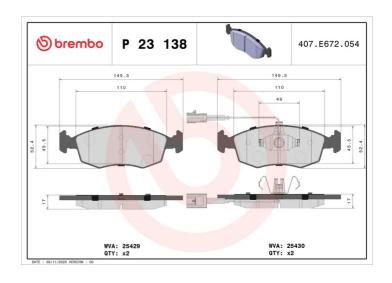

## **BRAKE PAD P 23 138**

## **Technical specifications**

| EAN code<br><b>8020584104835</b>  | Axle<br>Front                    | Thickness  17 mm                                                    |
|-----------------------------------|----------------------------------|---------------------------------------------------------------------|
| Width<br><b>149</b> mm            | Height 53 mm                     | Braking system<br><b>Teves</b>                                      |
| Wear indicator<br><b>Electric</b> | WVA number<br><b>25430,25429</b> | Accessories With accessories With anti-squeal shim With piston clip |