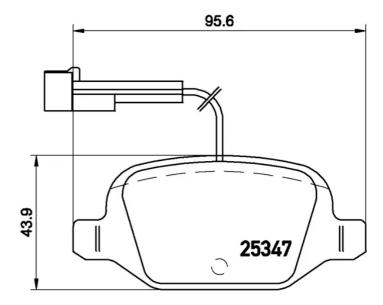

## **Technical specifications**

| EAN code       | Axle         | Thickness    |
|----------------|--------------|--------------|
| 8020584108987  | Rear         | <b>14</b> mm |
| Width          | Height       | Braking sy:  |
| <b>96</b> mm   | <b>44</b> mm | <b>TRW</b>   |
| Wear indicator | WVA number   | Accessories  |

Electric

25347,23601

system ries

With anti-squeal shim

COMPATIBLE VEHICLES