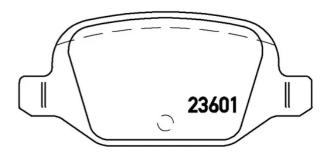

## **Technical specifications**

| EAN code       | Axle         | Thickness    |
|----------------|--------------|--------------|
| 8020584108987  | Rear         | <b>14</b> mm |
| Width          | Height       | Braking sy:  |
| <b>96</b> mm   | <b>44</b> mm | <b>TRW</b>   |
| Wear indicator | WVA number   | Accessories  |

Electric

25347,23601

system ries

With anti-squeal shim

COMPATIBLE VEHICLES