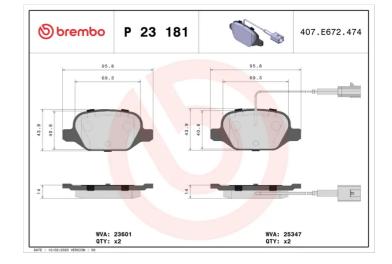

## **Technical specifications**

| EAN code                          | Axle                      | Thickness                               |
|-----------------------------------|---------------------------|-----------------------------------------|
| <b>8020584087121</b>              | <b>Rear</b>               | <b>15</b> mm                            |
| Width                             | Height                    | Braking system                          |
| <b>96</b> mm                      | <b>44</b> mm              | <b>TRW</b>                              |
| Wear indicator<br><b>Electric</b> | WVA number<br>25347,23601 | Accessories<br>With anti-squeal<br>shim |